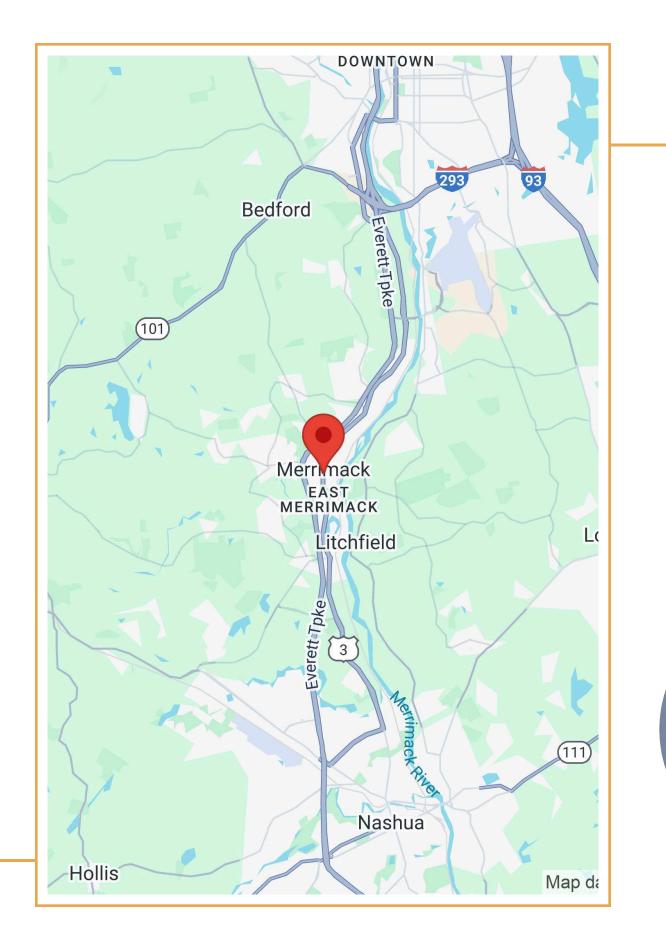

## Location and Traffic

Discover the prime positioning of Merrimac 360. This center is located off the Everett Turnpike (Rt 3, Exit 11 -82,781+ VPD), a stone's throw north of Nashua along Daniel Webster Highway (14,921 VPD), and less than 10 miles south of Manchester-Boston Regional Airport, in scenic New Hampshire. This bustling shopping center boasts a dynamic tenant roster featuring national and regional brands, ensuring a diverse and vibrant retail experience. Moreover, patrons typically spend over an hour at the property, demonstrating this center's strong appeal and engaging amenities. Three prevalent top tier personas at this center are Young Urban Singles accounting (Singles starting their career in trade and service jobs -Head of HH aged 25-34 years old with Est. HH Income of \$35-50K) for 20% of shoppers, Upper Suburban Diverse Families C accounting for 18% of visitors, and Young Professionals (Well-educated young professionals starting their careers in white-collar or technical jobs - Head of HH aged 25-35 years old with Est. HH Income of \$50-75K) accounting 11%.