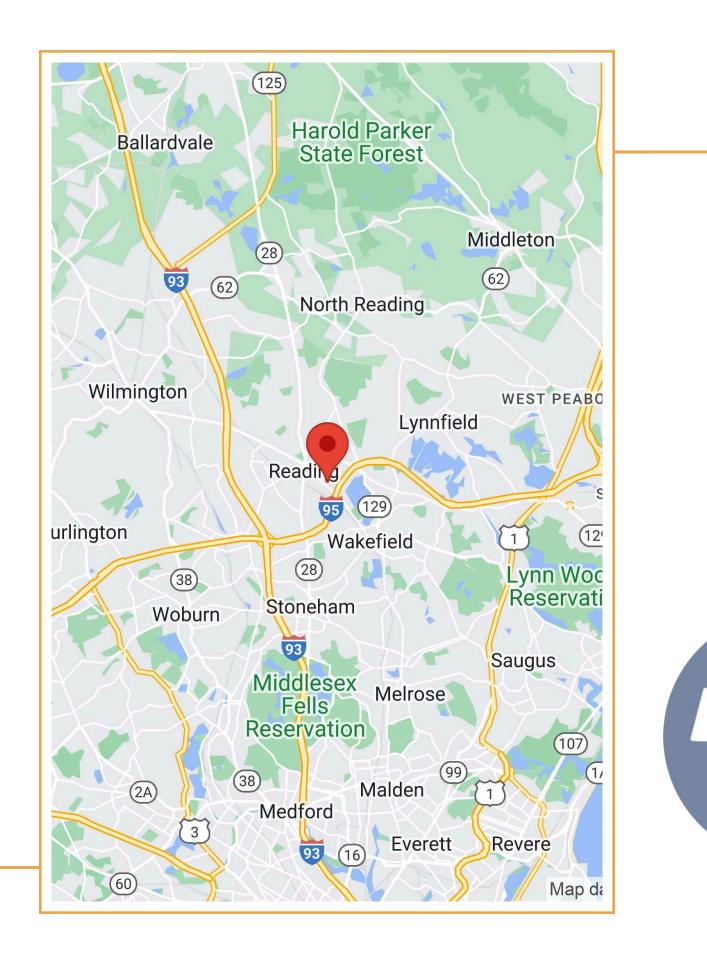

## A Retail Hub

Perfectly positioned between Burlington and Peabody along Route 128/I-95, with convenient proximity to and excellent visibility from the I-93 interchange (150,331+ VPD), this property offers unparalleled accessibility. Serving the affluent Boston suburbs of Reading, Lynnfield, Wakefield, Stoneham, North Reading, Wilmington, and Woburn, the center is a focal point for the surrounding communities. The adjacent Home Depot is the top-performing store in visits in Massachusetts, with an impressive 2.2M visits (up 2% year over year). Boasting ample parking and a pedestrian-friendly environment, The Crossing at Walkersbrook provides a seamless shopping experience for the many shoppers who visited 2.6 million times in 2023. Complementing the center just across Walkers Brook Drive are Market Basket, Super Stop & Shop, Bertucci's, and Longhorn Steakhouse.