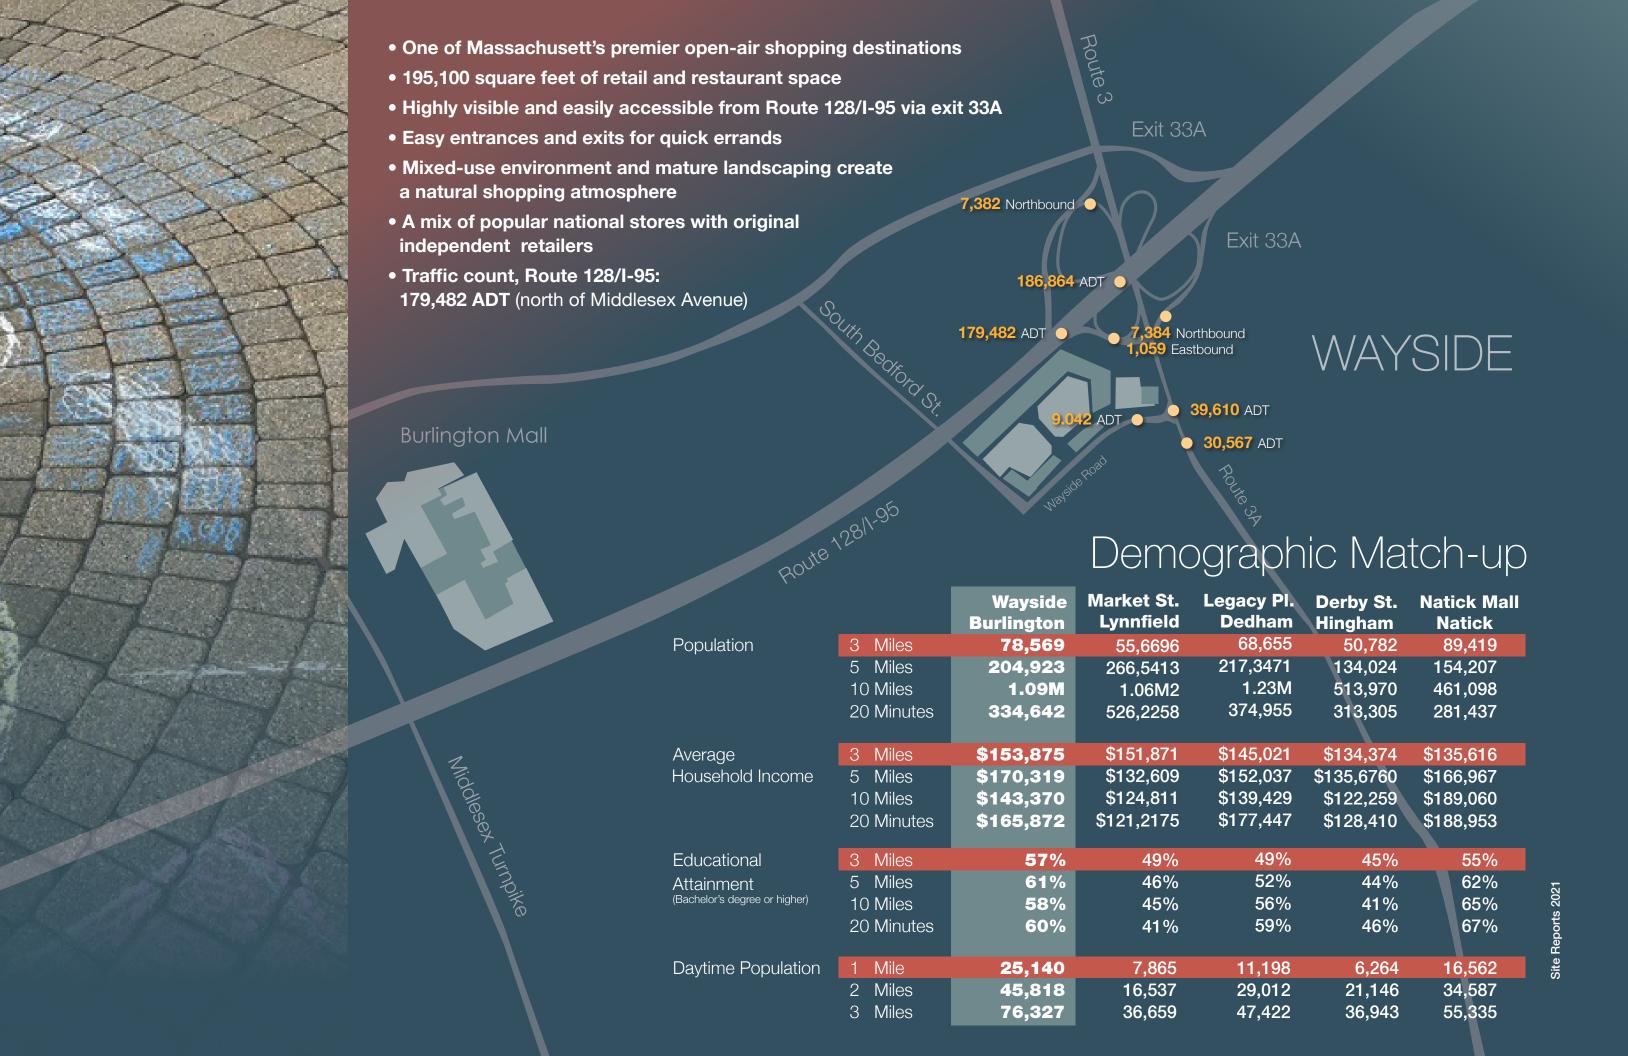

Wayside overlooks Route 128/I-95 in bustling Burlington—convenient to an exceptionally large concentration of office parks, tech campuses, major hotels and business centers, including Oracle, SAP AG, TD Bank, Sun Gard and the Lahey Clinic.