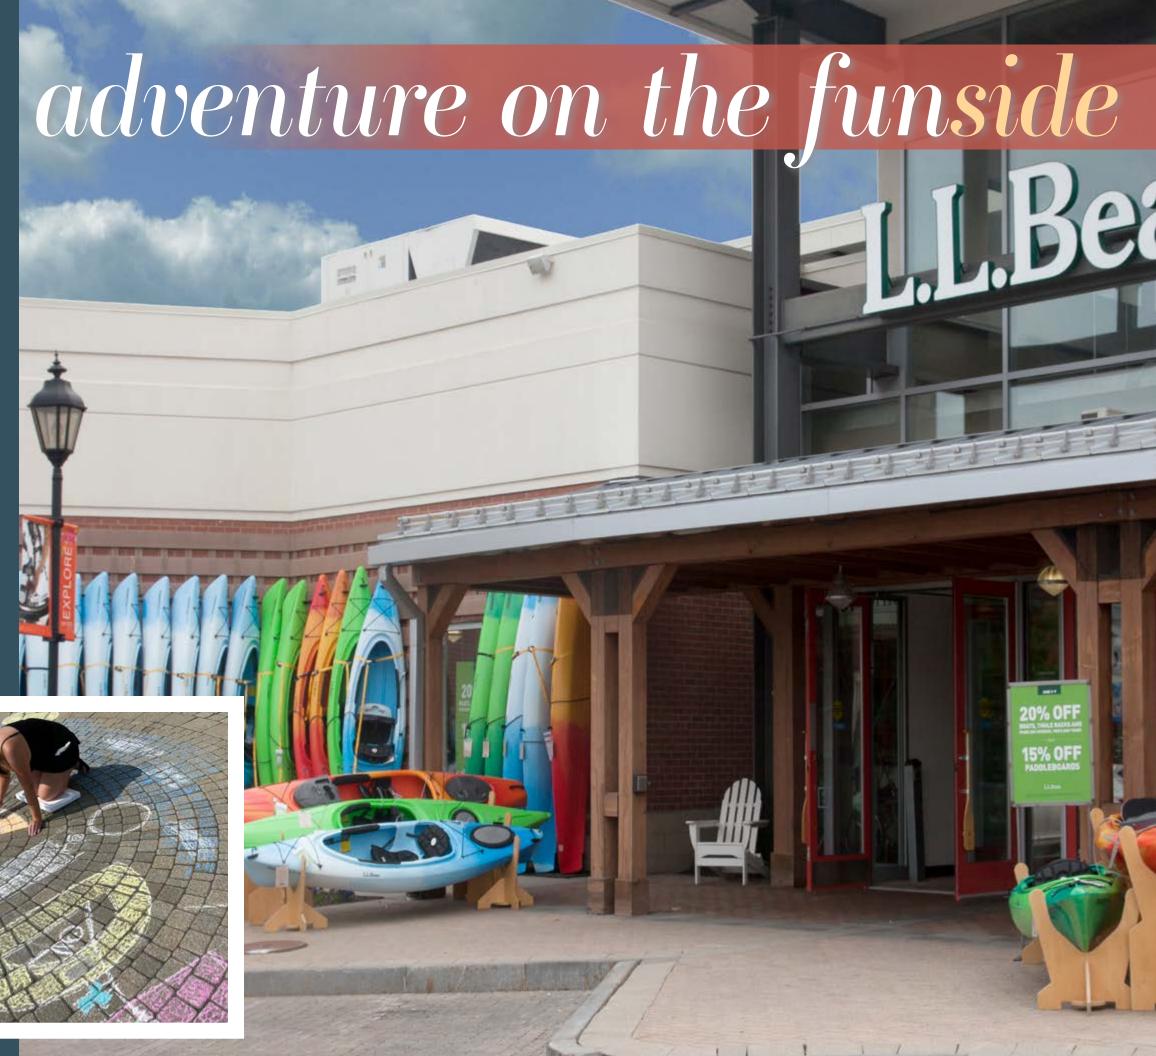

## Explore Wayside.

Shoppers can indulge their inner designer at West Elm or Ethan Allen, then shop at Eileen Fisher, LOFT, J.Crew Factory, and Talbots for a fresh, new style. Grab a sweet treat to celebrate that special occasion at Nothing Bundt Cakes or strap the kayak to the roof rack and head to L.L. Bean to get outfitted for that long-awaited family vacation. It's an ideal setting for customers to explore your store, dine at your restaurant and enjoy an easy, rewarding shopping experience.