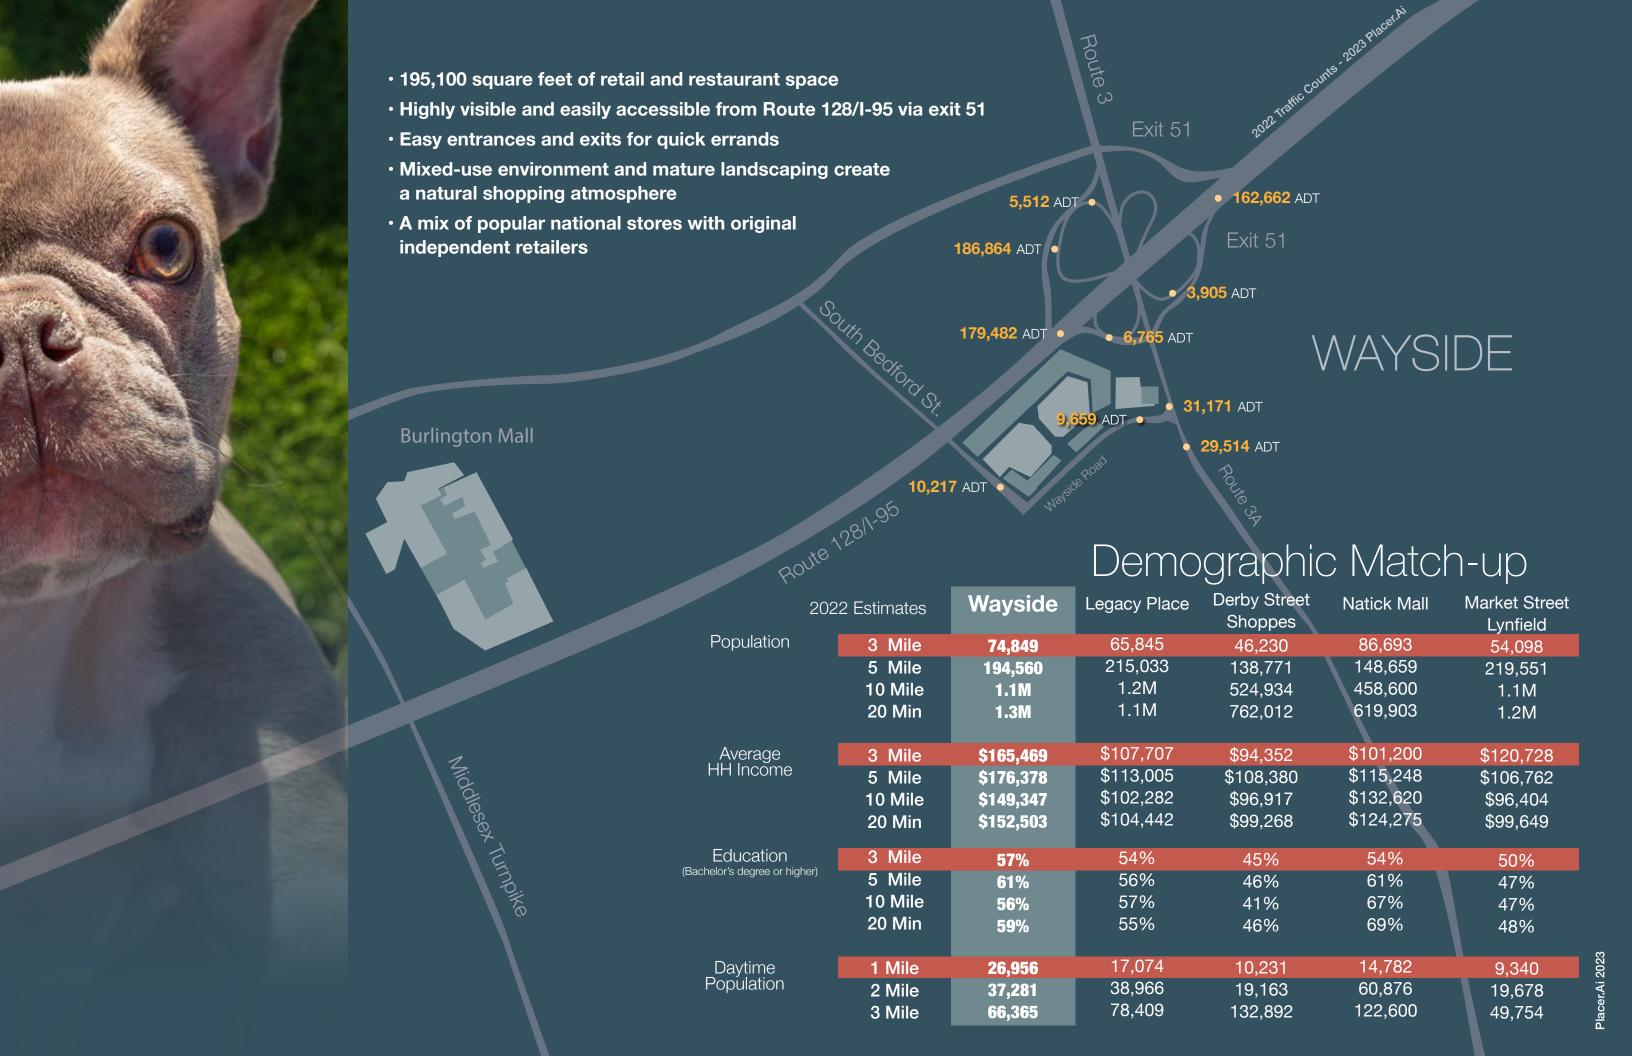

## Discover Wayside, Greater Boston's open-air destination

where families of all ages, professionals and outdoor enthusiasts shop and dine.

Just off the exit ramp from Route 128/I-95 in the heart of Burlington's successful retail market.

Start with an exciting array of top-tier shops, services, and casual and fine dining.

Add lush green spaces with landscaped walkways and you can see why discerning shoppers are discovering Wayside.

Wayside overlooks Route 128/I-95 in bustling Burlington—convenient to an exceptionally large concentration of office parks, tech and bio-tech campuses, major hotels and business centers, including Oracle, SAP AG, TD Bank, Sun Gard and the Lahey Hospital and Medical Center.

Open your doors at a fresh, new location, where

1.3M+ people visit every year.

What are you waiting for?

## Wayside connects busy people

with a great shopping experience that fits their lifestyle—and keeps them coming back.

And with a renewed merchandising effort, ongoing site improvements and new marketing initiatives, we're making it easier than ever for new customers to **connect with your business**.