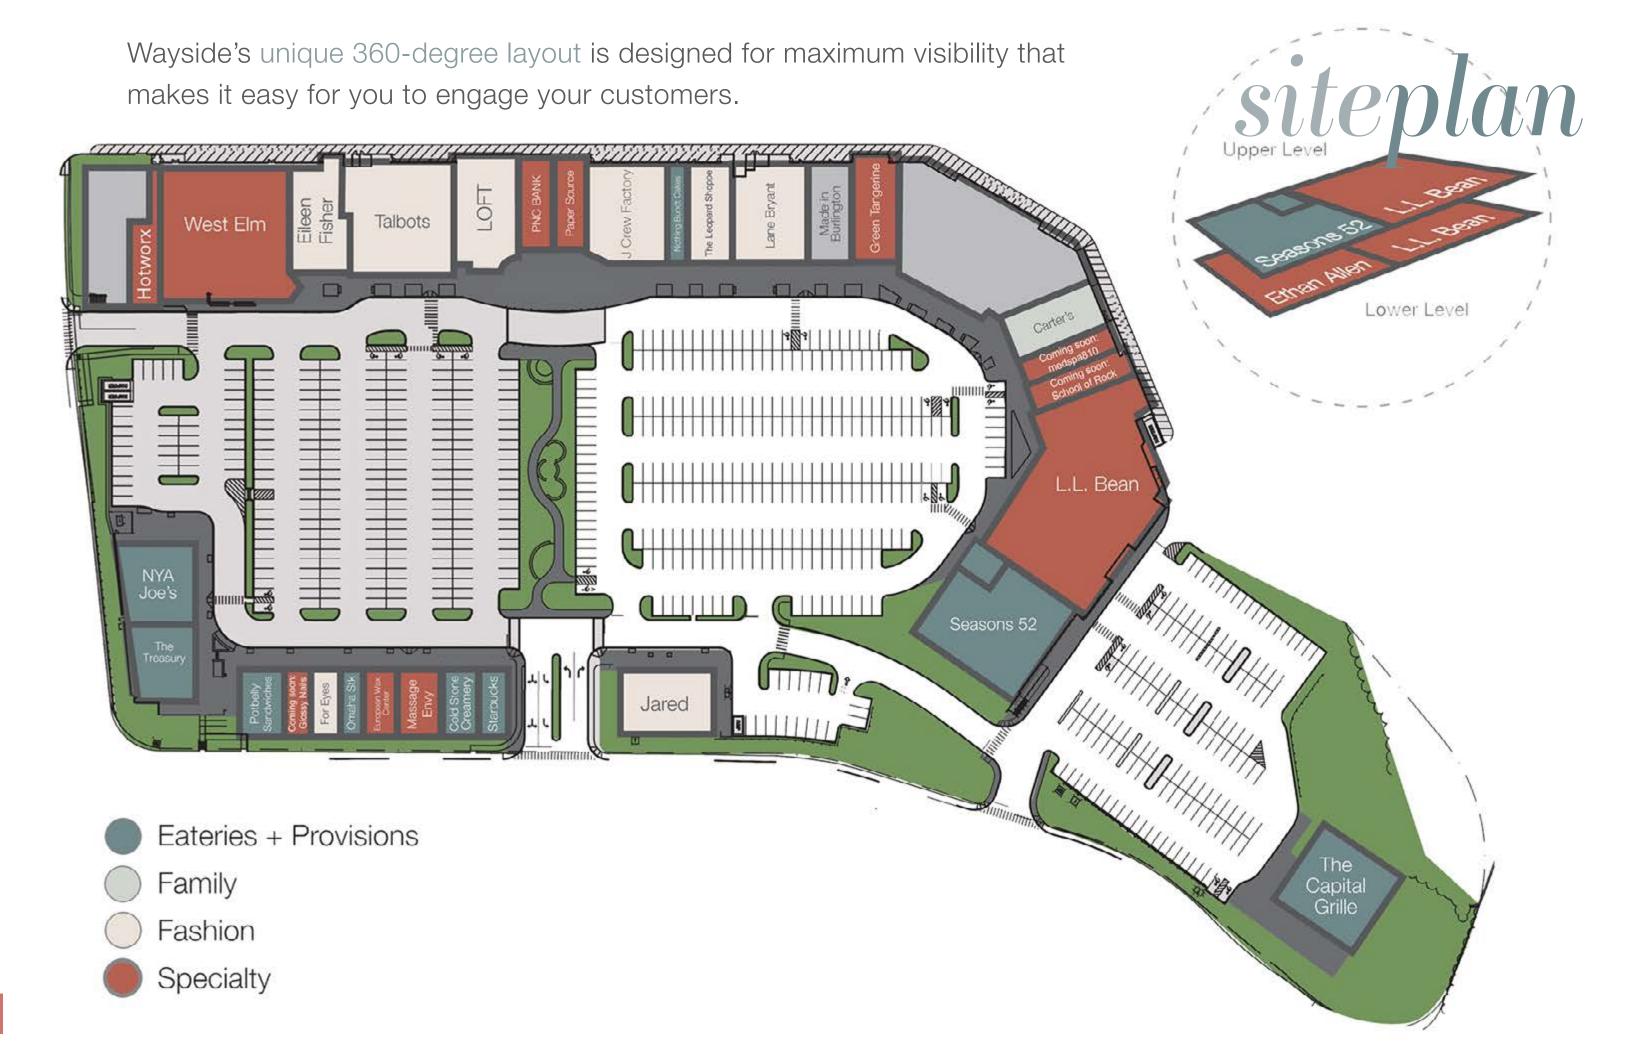

## Explore Wayside.

Shoppers can indulge their inner designer at West Elm or Ethan Allen, then shop at Eileen Fisher, LOFT, J.Crew Factory, and Talbots for a fresh, new style. Grab a sweet treat to celebrate that special occasion at Nothing Bundt Cakes or strap the kayak to the roof rack and head to L.L. Bean to get outfitted for that long-awaited family vacation. It's an ideal setting for customers to explore your store, dine at your restaurant and enjoy an easy, rewarding shopping experience.

## Wayside is a dining destination — day or night.

A relaxed lunch at an outdoor café, a grab and go snack in between jobs, a quick pick me up coffee run, or cocktails with friends before dinner at The Capital Grille – the village-style design, connected by a brick pedestrian streetscape, makes it an attractive locale for casual and fine dining.