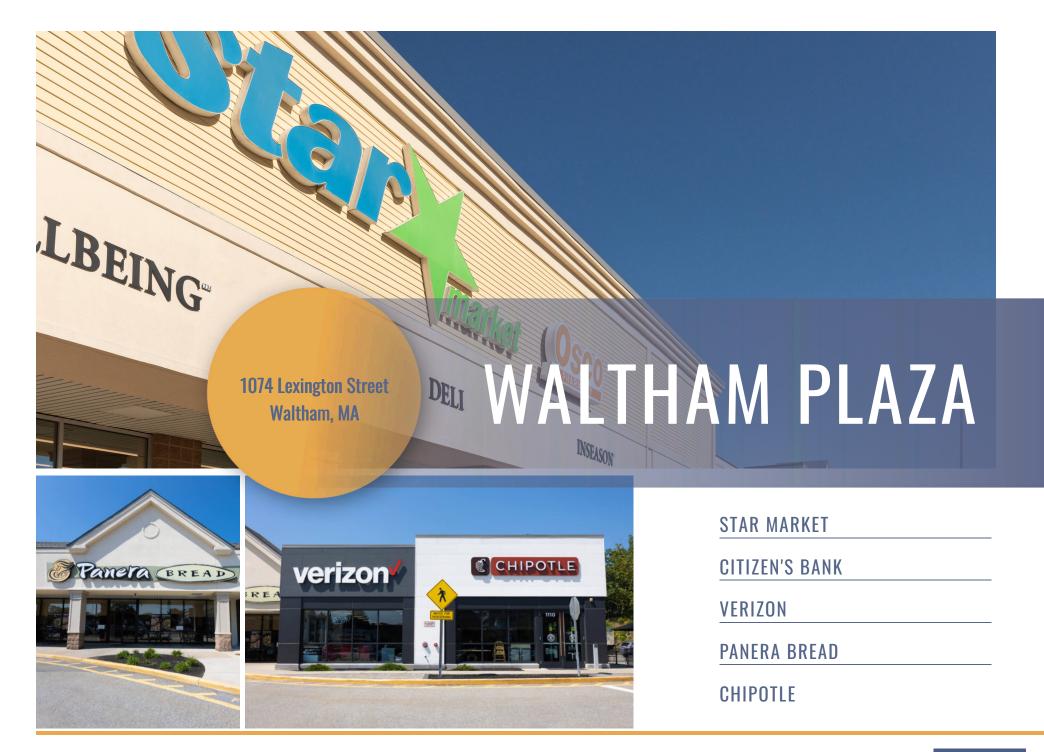

## WALTHAM PLAZA

1074 Lexington Street Waltham, MA

Convenient neighborhood location for services and restaurants.

Waltham Plaza is a grocery-anchored neighborhood shopping center in a convenient location on the Waltham and Lexington town line.

STAR MARKET

CITIZEN'S BANK

VERIZON

PANERA BREAD

CHIPOTLE