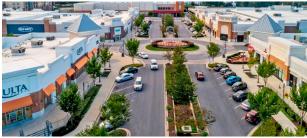

A Retail Hub (1)

The highly trafficked, 392,500 square foot retail center features Harris Tweeter, Regal Cinemas, Ulta, Burlington, Old Navy, BJ's Brewhouse, Mission BBQ and Panera Bread

Location and Traffic <sup>5</sup>

The center is on busy Route 1, in the densely populated Baltimore Washington Corridor. The center boasts a signalized entrance and plentiful parking.