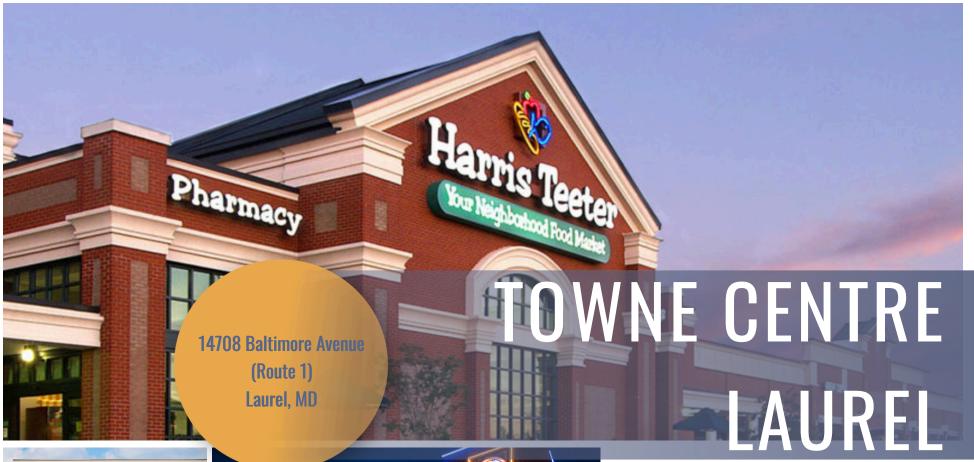

## TOWNE CENTRE LAUREL

14708 Baltimore Avenue (Route 1) Laurel, MD HARRIS TEETER
REGAL CINEMA
BURLINGTON
OLD NAVY
ULTA

A Growing Market

Towne Centre at laurel is a popular mixed-use destination of retail, dining, entertainment, and apartments.

A Retail Hub (1)

The highly trafficked, 392,500 square foot retail center features Harris Tweeter, Regal Cinemas, Ulta, Burlington, Old Navy, BJ's Brewhouse, Mission BBQ and Panera Bread

Location and Traffic <sup>5</sup>