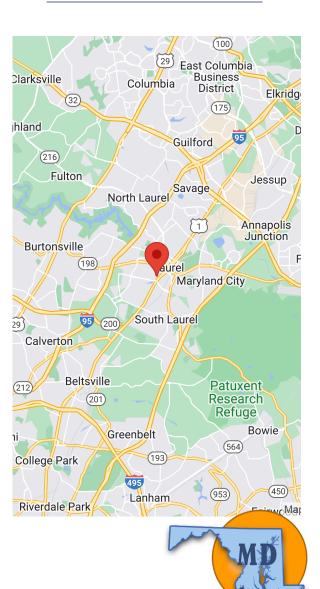

The center is on busy Route 1, in the densely populated Baltimore Washington Corridor. The center boasts a signalized entrance and plentiful parking.