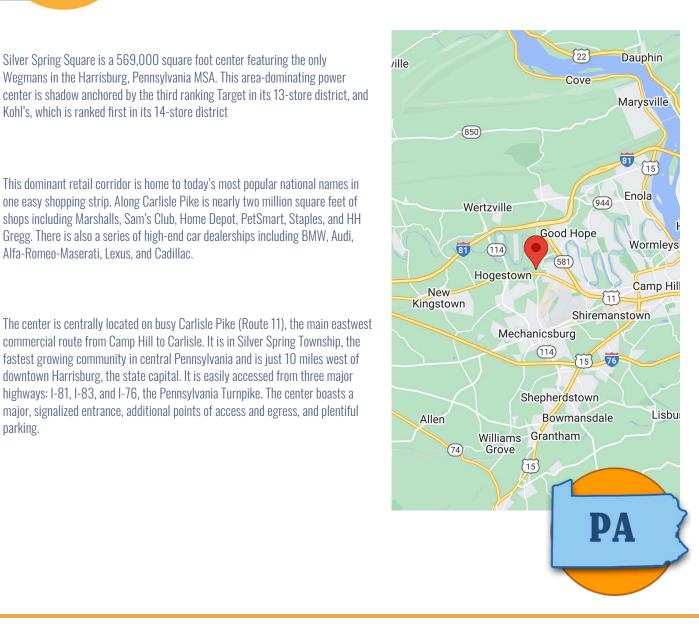

## SILVER SPRING SQUARE

A Growing Market

A Retail Hub

Location

**6416 Carlisle Pike (Route** 11) **Mechanicsburg**, PA

Silver Spring Square is a 569,000 square foot center featuring the only

Kohl's, which is ranked first in its 14-store district

Alfa-Romeo-Maserati, Lexus, and Cadillac,

parking.

Wegmans in the Harrisburg, Pennsylvania MSA. This area-dominating power

Gregg. There is also a series of high-end car dealerships including BMW, Audi,

downtown Harrisburg, the state capital. It is easily accessed from three major highways: I-81, I-83, and I-76, the Pennsylvania Turnpike. The center boasts a