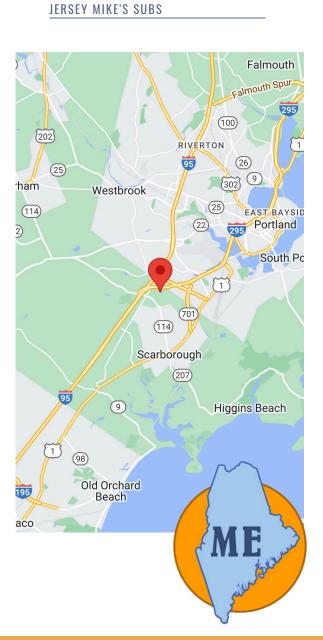

Conveniently located at the intersection of I-95 and I-295, approximately 5 miles south of Portland, Maine.

MARSHALLS/ HOMEGOODS

BOB'S DISCOUNT FURNITURE

PETSMART

NOTHING BUNDT CAKES

# SCARBOROUGH GALLERY

700 Gallery Boulevard Scarborough, ME

MARSHALLS/ HOMEGOODS

BOB'S DISCOUNT FURNITURE

PETSMART

NOTHING BUNDT CAKES

JERSEY MIKE'S SUBS

|                    | 5 miles | 10 miles | 15 miles |
|--------------------|---------|----------|----------|
| POPULATION         | 96,650  | 203,805  | 282,931  |
| DAYTIME POPULATION | 127,893 | 210,949  | 258,537  |
| AVERAGE INCOME     | 82,909  | 94,272   | 96,899   |
| MEDIAN AGE         | 39      | 41       | 41       |

#### SCARBOROUGH GALLERY

700 Gallery Boulevard Scarborough, ME MARSHALLS/ HOMEGOODS

BOB'S DISCOUNT FURNITURE

**PETSMART** 

NOTHING BUNDT CAKES

JERSEY MIKE'S SUBS