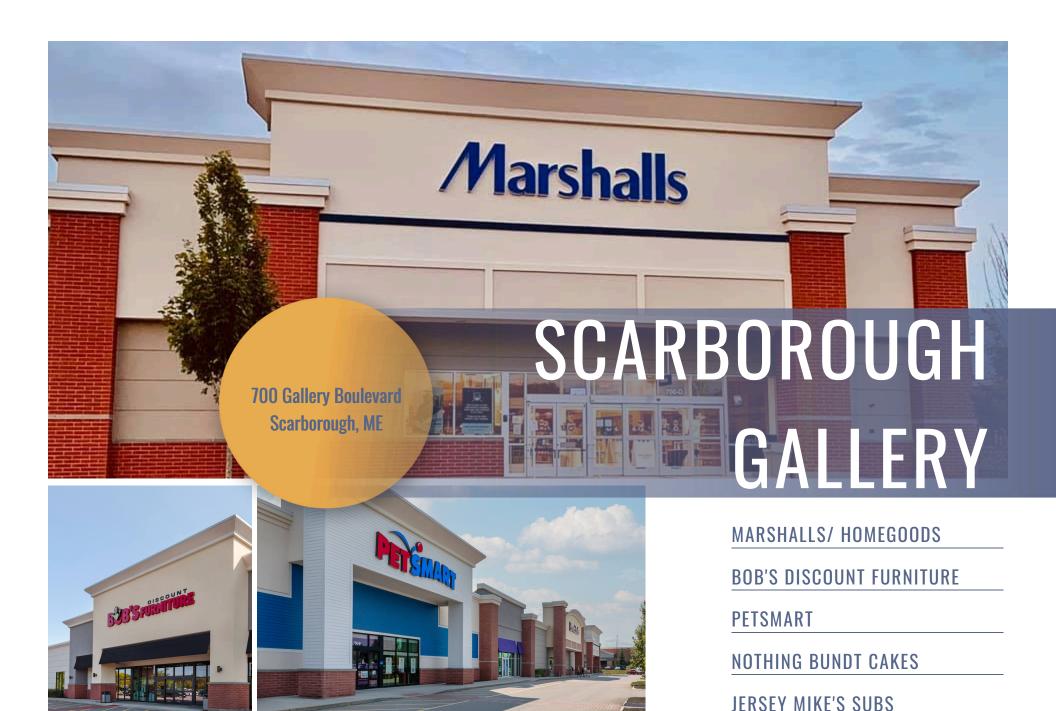

## SCARBOROUGH GALLERY

700 Gallery Boulevard Scarborough, ME

A Growing Market

Captures the super regional South Portland/Scarborough trade area.

Located in between Walmart Supercenter and Lowes and in close proximity to The Maine Mall (9 million annual shopping visits per year) featuring Macy's, JC Penney, Bon Ton, Sears, Walmart Supercenter, Sam's Club, Target, Dick's Sporting Good and more.

Conveniently located at the intersection of I-95 and I-295, approximately 5 miles south of Portland, Maine.

MARSHALLS/ HOMEGOODS

BOB'S DISCOUNT FURNITURE

PETSMART

NOTHING BUNDT CAKES

# SCARBOROUGH GALLERY

700 Gallery Boulevard Scarborough, ME

MARSHALLS/ HOMEGOODS

BOB'S DISCOUNT FURNITURE

PETSMART

NOTHING BUNDT CAKES

JERSEY MIKE'S SUBS

|                    | 5 miles | 10 miles | 15 miles |
|--------------------|---------|----------|----------|
| POPULATION         | 96,650  | 203,805  | 282,931  |
| DAYTIME POPULATION | 127,893 | 210,949  | 258,537  |
| AVERAGE INCOME     | 82,909  | 94,272   | 96,899   |
| MEDIAN AGE         | 39      | 41       | 41       |