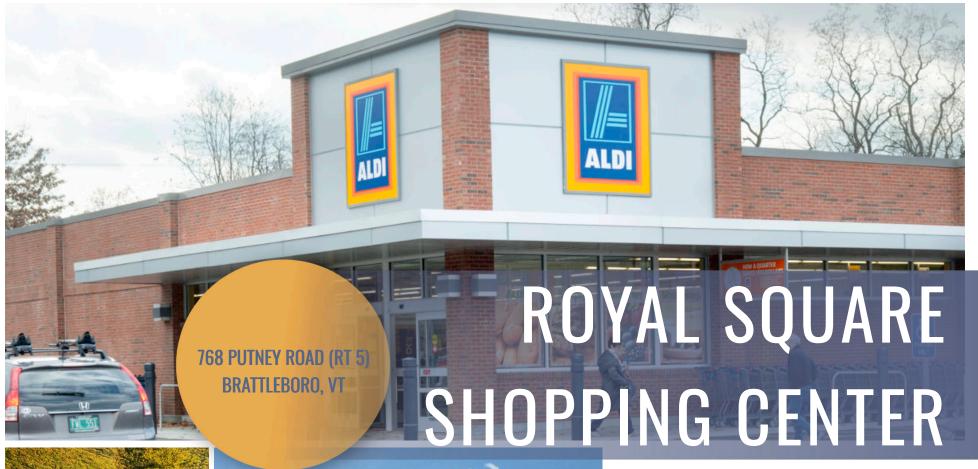

## ROYAL SQUARE SHOPPING CENTER

768 PUTNEY ROAD (RT 5) BRATTLEBORO, VT

Royal Square is a highly trafficked, 108,000 square foot shopping center featuring ALDI, Staples, Planet Fitness, and Mattress Firm. The center bustles because this excellent mix of stores meets the daily needs of today's busy consumer.