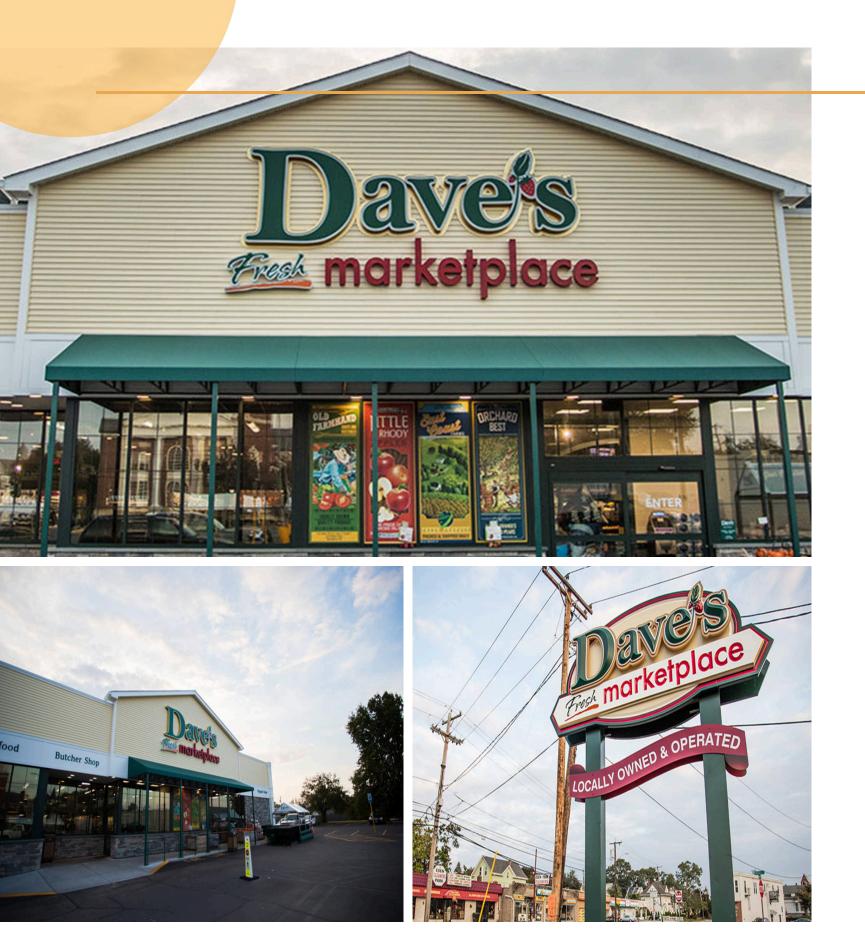

### DAVE'S FRESH MARKETPLACE

## A Retail Hub

Nestled in the heart of Cranston, Rhode Island, this stand-alone Dave's Marketplace offers a fresh take on local grocery shopping. As the premier familyowned grocery store in Rhode Island, Dave's Marketplace is committed to serving the community with quality products and personalized service. The property underwent a complete renovation in 2017, ensuring a modern and inviting shopping experience for all patrons. Additionally, Dave's Marketplace caters to a significant demographic of upper suburban diverse families, accounting for 23% of its customer base, further solidifying its status as a beloved neighborhood staple.