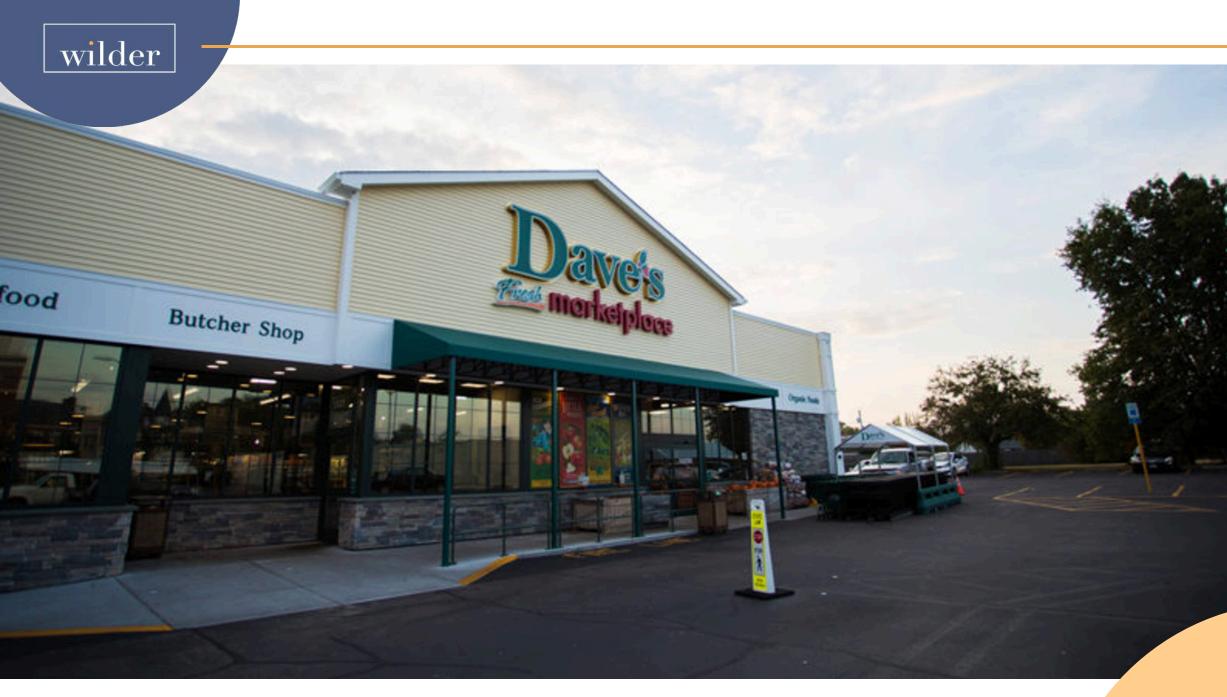

### DAVE'S FRESH MARKETPLACE

## A Retail Hub

Nestled in the heart of Cranston, Rhode Island, this stand-alone Dave's Marketplace offers a fresh take on local grocery shopping. As the premier familyowned grocery store in Rhode Island, Dave's Marketplace is committed to serving the community with quality products and personalized service. The property underwent a complete renovation in 2017, ensuring a modern and inviting shopping experience for all patrons. Additionally, Dave's Marketplace caters to a significant demographic of upper suburban diverse families, accounting for 23% of its customer base, further solidifying its status as a beloved neighborhood staple.