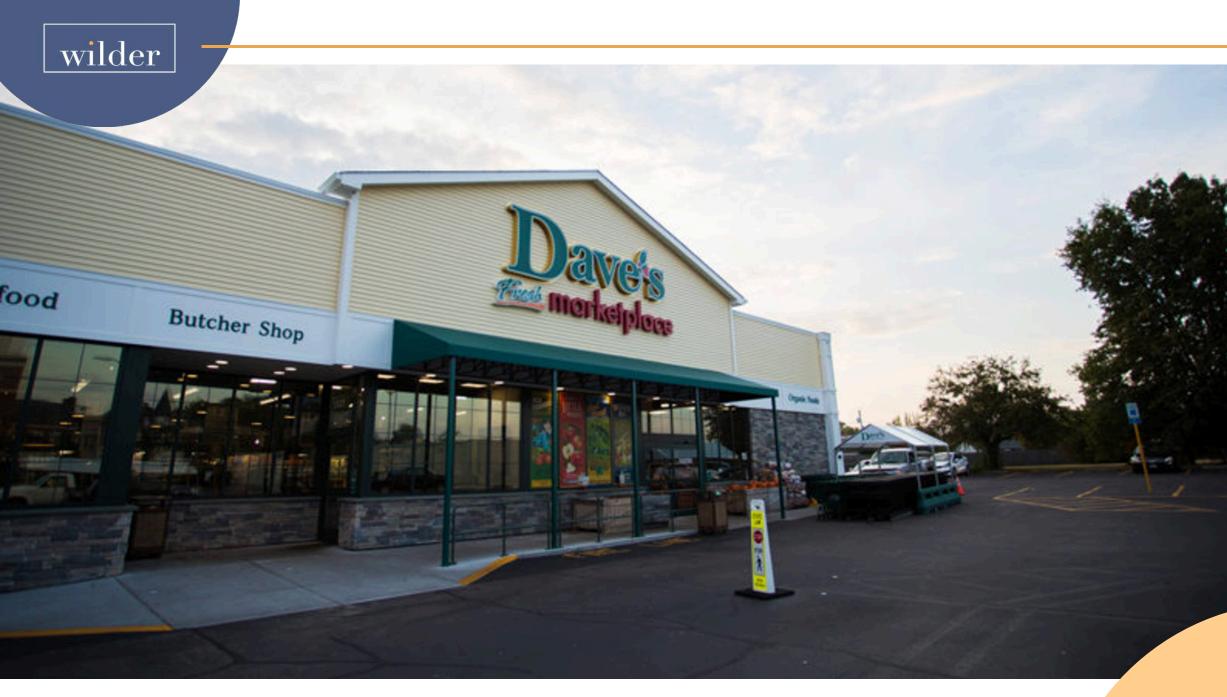

## A Retail Hub

Nestled in the heart of Cranston, Rhode Island, this stand-alone Dave's Marketplace offers a fresh take on local grocery shopping. As the premier familyowned grocery store in Rhode Island, Dave's Marketplace is committed to serving the community with quality products and personalized service. The property underwent a complete renovation in 2017, ensuring a modern and inviting shopping experience for all patrons. Additionally, Dave's Marketplace caters to a significant demographic of upper suburban diverse families, accounting for 23% of its customer base, further solidifying its status as a beloved neighborhood staple.