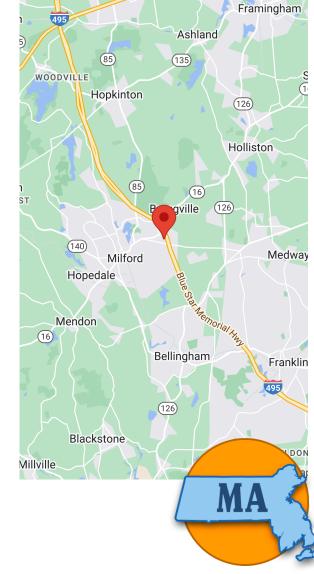

### MILFORD CROSSING

A Retail Hub (

Location

Trade Area

120 Medway Road Milford, MA

featuring Stop & Shop, T.J.Maxx, HomeGoods, small shops, desirable eateries, and services.

Milford Crossing is a vibrant 158,800 square foot grocery-anchored center

With a highly visible location, the center is located just off Route I-495, Exit 19, on busy Route 109. The center has three main entrances and ample parking.

The center is strategically located in a critical mass of shopping centers serving both area residents and over 65,000 nearby office workers.