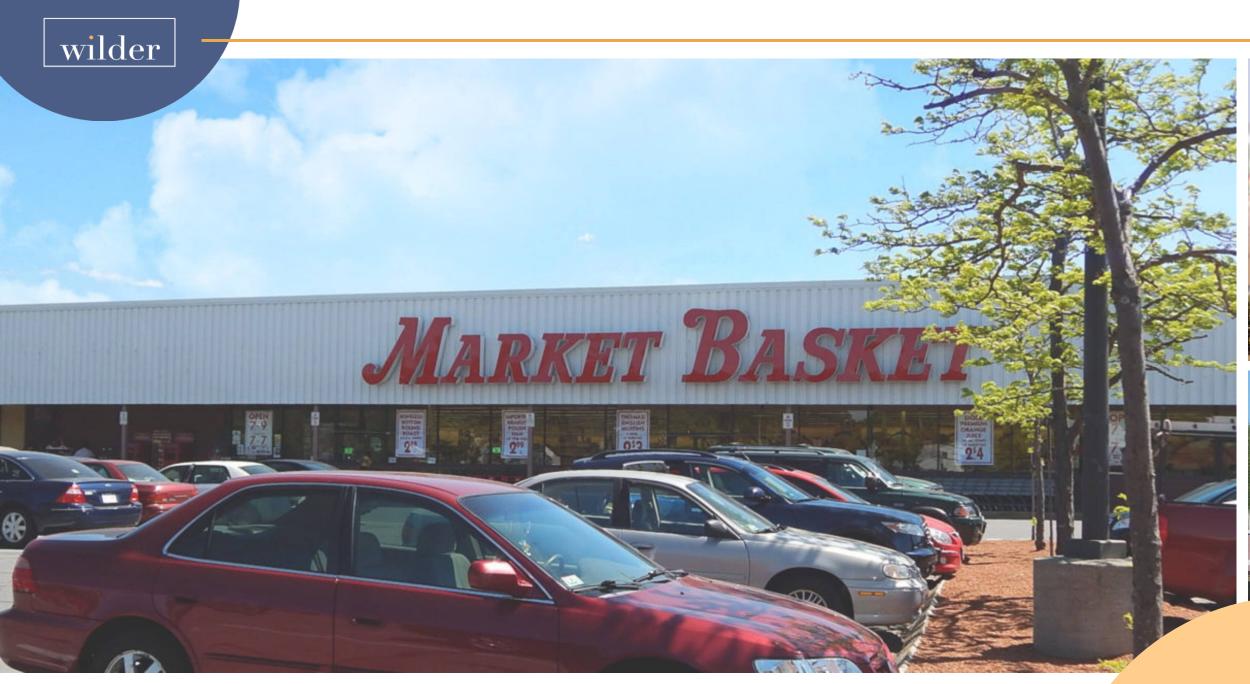

### A Retail Hub

Anchored by Market Basket, an incredibly popular grocery store that is a staple in the area, Merrimac Plaza experienced a stable 2.2 million visits in 2024. Situated just half a mile from I-93 on Route 110, Haverhill Street, this location offers prime visibility and plentiful parking along a major commercial thoroughfare. It's the perfect community spot for residents and commuters, providing easy access to all the center's amenities.