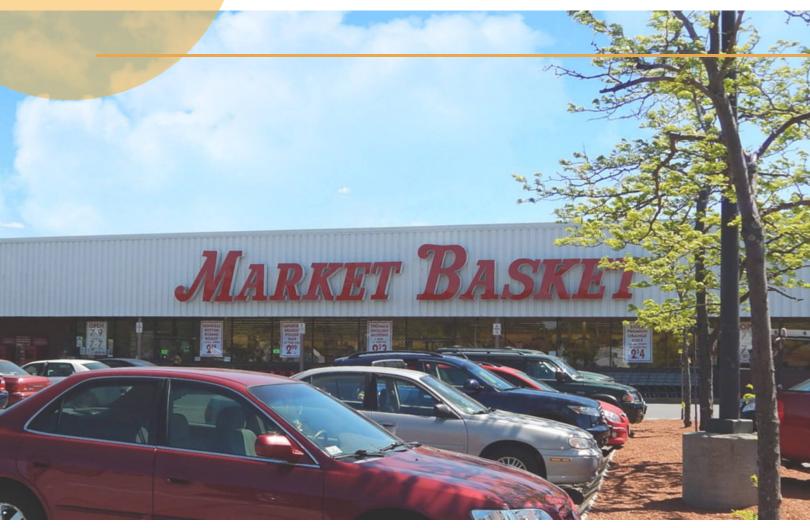

### A Retail Hub

Anchored by Market Basket, an incredibly popular grocery store that is a staple in the area, Merrimac Plaza experienced a stable 2.2 million visits in 2024. Situated just half a mile from I-93 on Route 110, Haverhill Street, this location offers prime visibility and plentiful parking along a major commercial thoroughfare. It's the perfect community spot for residents and commuters, providing easy access to all the center's amenities.