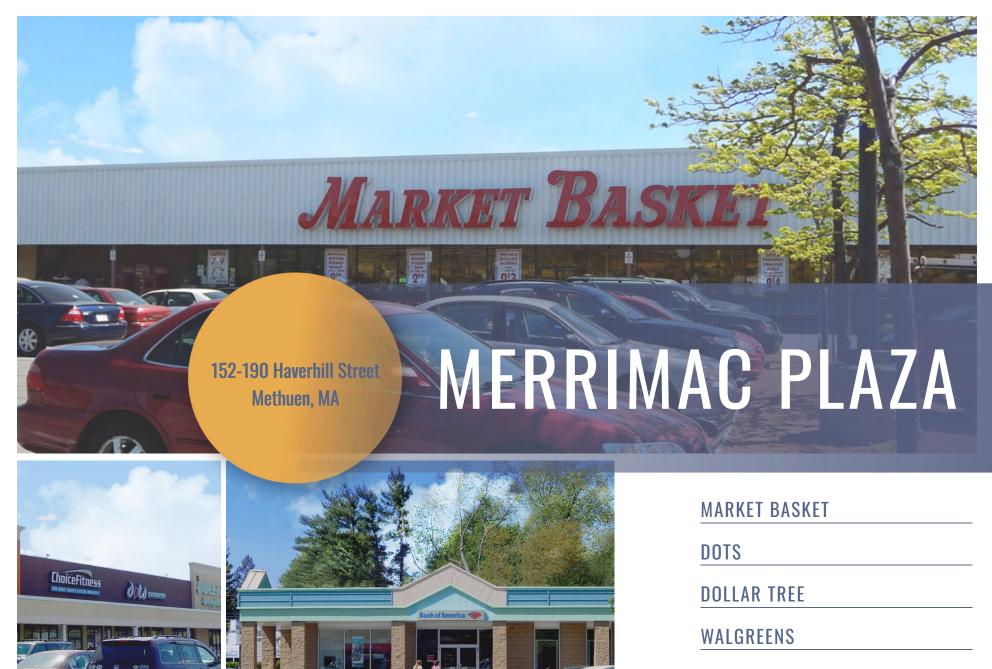

### MERRIMAC PLAZA

A Retail Hub 🕻

Location

152-190 Haverhill Street Methuen, MA

America, and small shop office space.

#### MARKET BASKET DOTS DOLLAR TREE WALGREENS CHOICE FITNESS

Haverhill Street on Route 110, one-half mile from I-93, is a major thoroughfare of commercial businesses and retail shopping in the Merrimack Valley.

Merrimac Plaza is a highly trafficked, 180,000 square foot shopping center

featuring Market Basket, Dots, Dollar Tree, Walgreens, McDonald's, Bank of

Trade Area

This popular neighborhood center serves the dense residential population as well as being a very convenient stop for the large population of area workers.