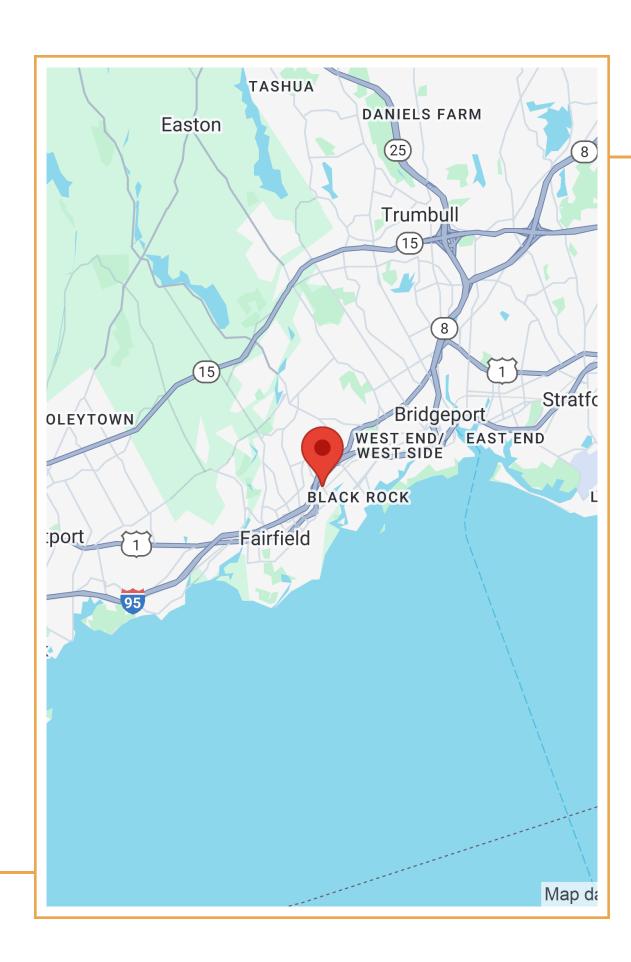

### Location

Situated in the coveted "Gold Coast" of Connecticut, Kings Crossing is located minutes from I-95 (67,400 VPD) on the affluent shoreline of Fairfield Township. Fairfield is a highly sought-after community renowned for its exceptional school district and convenient access to New York City, just 50 miles away.