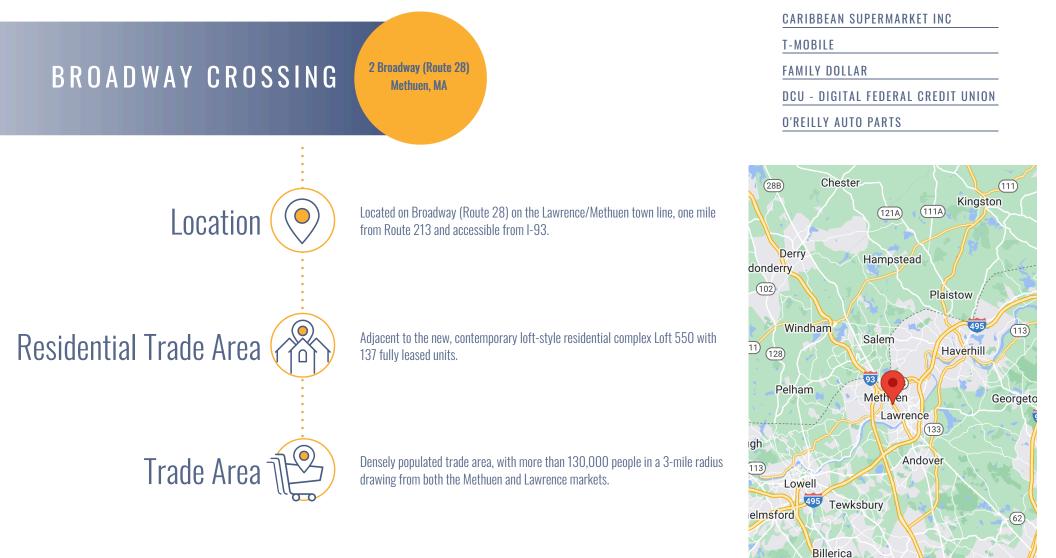

# BROADWAY CROSSING

CARIBBEAN SUPERMARKET INC

**T-MOBILE** 

CARIBBEAN

FAMILY DOLLAR

DCU - DIGITAL FEDERAL CREDIT UNION

**O'REILLY AUTO PARTS** 

95

## BROADWAY CROSSING

2 Broadway (Route 28) Methuen, MA

2 Broadway (Route 28) Methuen, MA