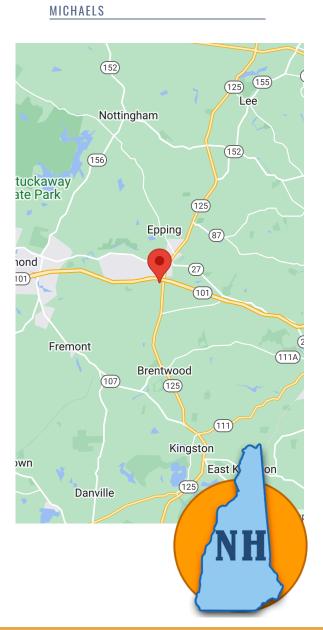

Trade area of 130,000 people with a loyal repeat customer base. Fastest growing trade area in NH.

Location and Traffic <sup><</sup>

Superior highway access and visibility at the intersection of Routes 101 and 125 (54,275 ADT\*). \* Data source: Placer.Ai