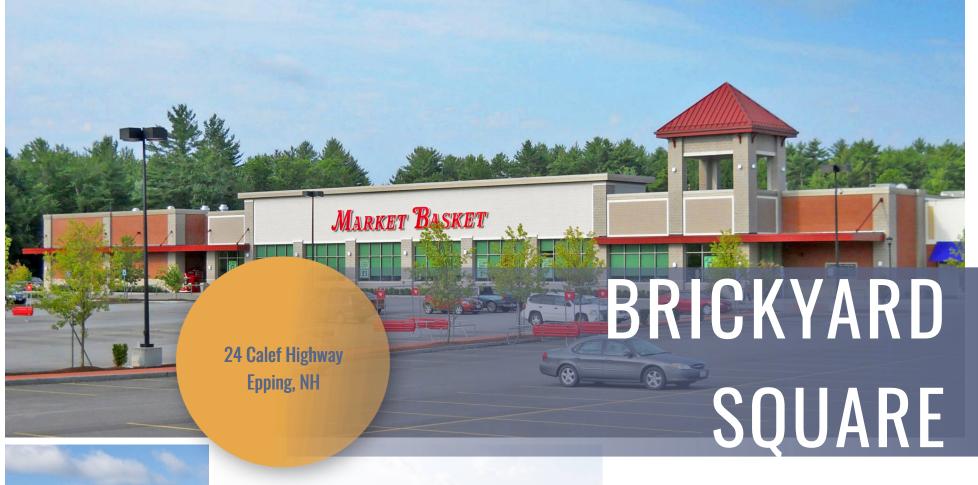

MARKET BASKET

MARSHALLS

O'NEIL CINEMAS

NEW HAMPSHIRE LIQUOR & WINE OUTLET

**MICHAELS** 

24 Calef Highway Epping, NH

Anchored by 80,000 SF Market Basket (sales in excess of \$900/sf and 26,000 customers per week), 12-screen O'Neil Cinema and NH State Liquor.

Trade area of 130,000 people with a loyal repeat customer base. Fastest growing trade area in NH.

Location and Traffic <sup><</sup>

Superior highway access and visibility at the intersection of Routes 101 and 125 (54,275 ADT\*). \* Data source: Placer.Ai