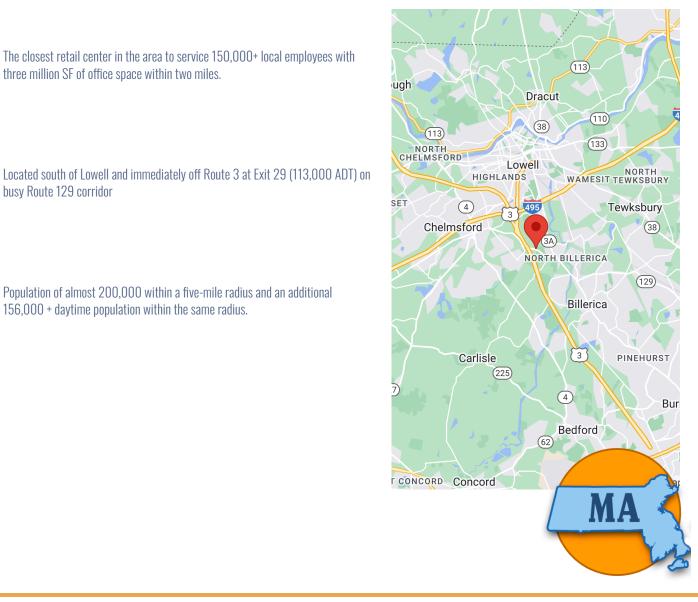

### BRICK KILN PLAZA

**99 Chelmsford Road Billerica**, MA

busy Route 129 corridor

three million SF of office space within two miles.

CASA BLANCA MEXICAN RESTAURANT **REVITALIZERX MED SPA** FEEL GOOD CAFE SEASON NAIL AND SPA MEDI WEIGHT LOSS

Location and Traffic 🗳

A Growing Market

Residential Trade Area

Population of almost 200,000 within a five-mile radius and an additional 156,000 + daytime population within the same radius.