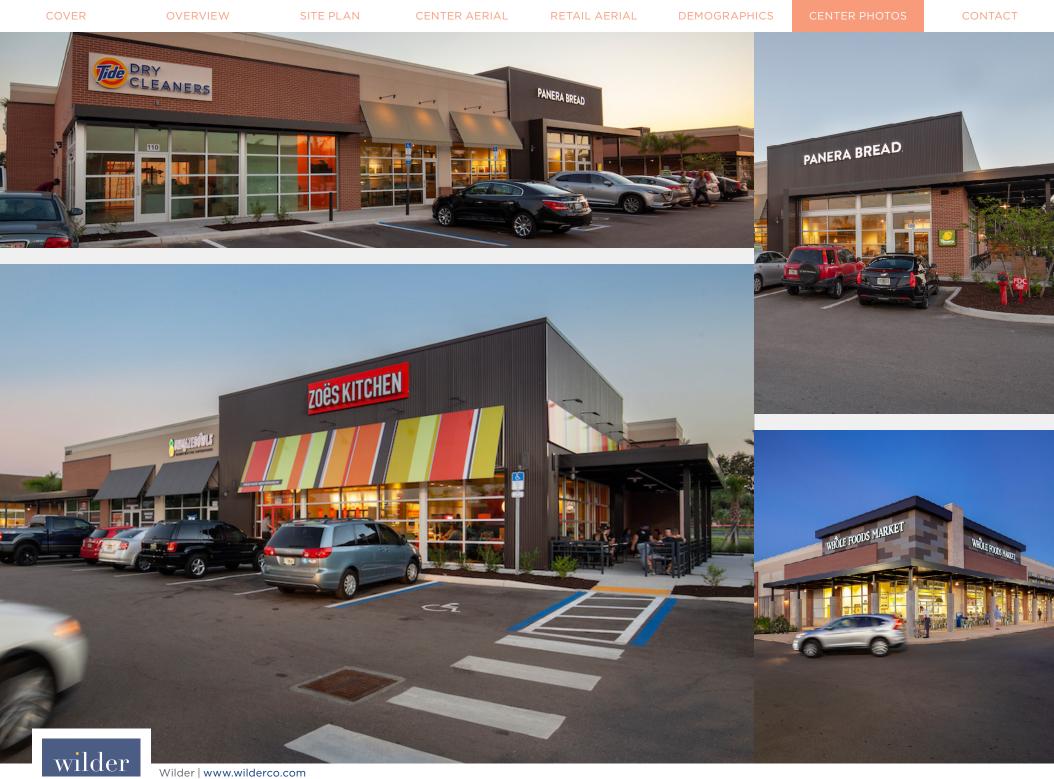

### WHOLE FOODS • PANERA BREAD • WHITE HOUSE BLACK MARKET • AVEDA

Daniels Marketplace is a 106,729 square foot center featuring the only Whole Foods Market in Fort Myers. Newly constructed and opened in 2018, the center is 100% leased with a planned 28,600 square foot expansion.

- Whole Foods
- White House Black Market/Chicos/Soma
- Aveda
- Panera Bread
- Banfield Pet Hospital
- California Closets
- Pearl Vision

wilder