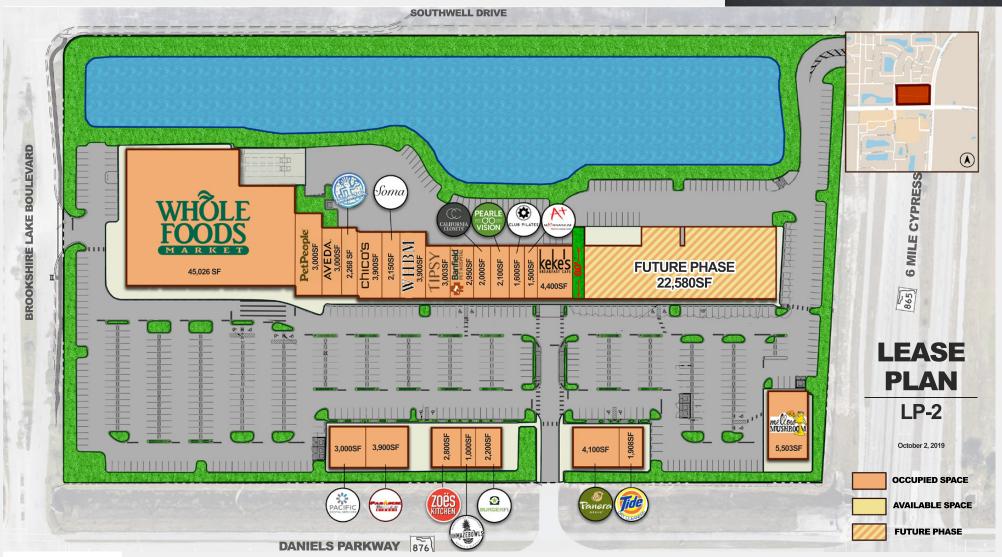

### WHOLE FOODS • PANERA BREAD • WHITE HOUSE BLACK MARKET • AVEDA

Daniels Marketplace is a 106,729 square foot center featuring the only Whole Foods Market in Fort Myers. Newly constructed and opened in 2018, the center is 100% leased with a planned 28,600 square foot expansion.

- Whole Foods
- White House Black Market/Chicos/Soma
- Aveda
- Panera Bread
- Banfield Pet Hospital
- California Closets
- Pearl Vision

wilder