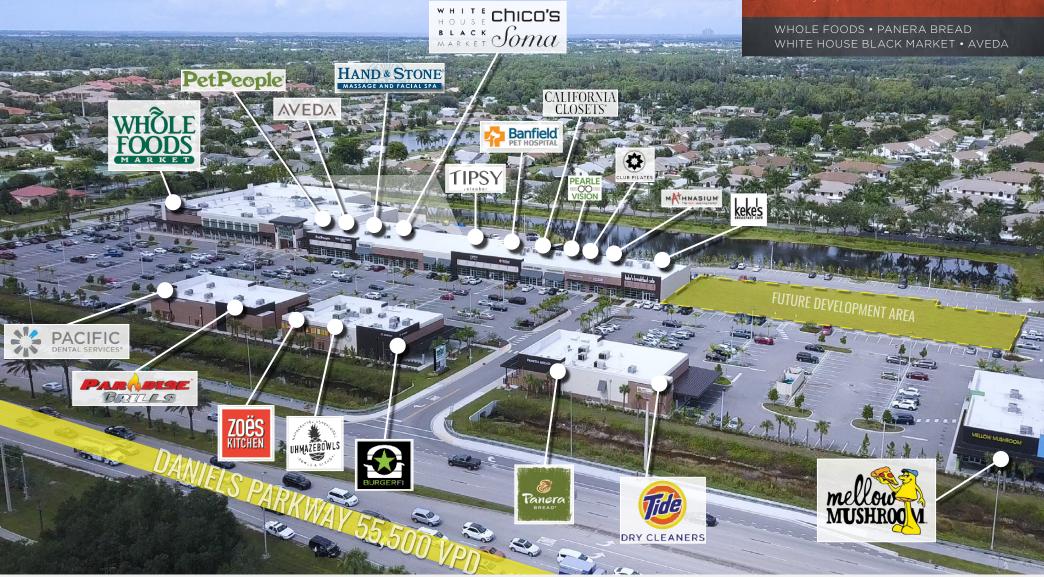

### WHOLE FOODS • PANERA BREAD • WHITE HOUSE BLACK MARKET • AVEDA

Daniels Marketplace is a 106,729 square foot center featuring the only Whole Foods Market in Fort Myers. Newly constructed and opened in 2018, the center is 100% leased with a planned 28,600 square foot expansion.

- Whole Foods
- White House Black Market/Chicos/Soma
- Aveda
- Panera Bread
- Banfield Pet Hospital
- California Closets
- Pearl Vision

wilder