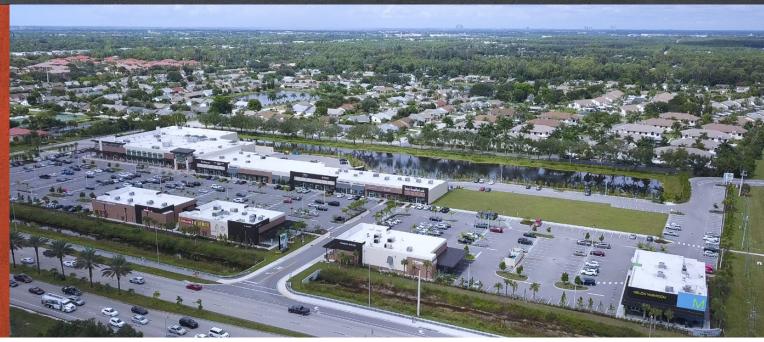

### WHOLE FOODS • PANERA BREAD • WHITE HOUSE BLACK MARKET • AVEDA

Daniels Marketplace is a 106,729 square foot center featuring the only Whole Foods Market in Fort Myers. Newly constructed and opened in 2018, the center is 100% leased with a planned 28,600 square foot expansion.

### LOCATION

The center sits in an area of very large population growth and is located with excellent visibility at the heavily trafficked intersection of two primary routes: Daniels Parkway and 6 mile Cypress Parkway. It is just two miles west of I-75.