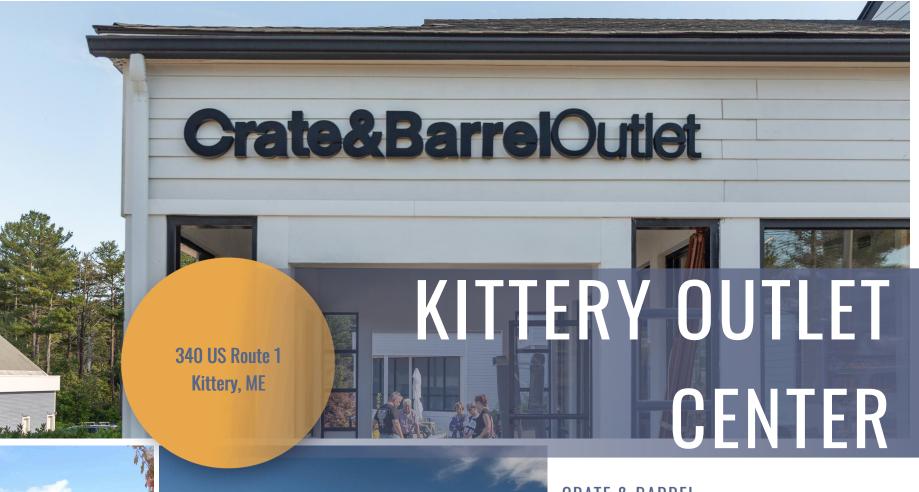

## KITTERY OUTLET CENTER

A Growing Market

A Retail Hub 🐧

Location

340 US Route 1 Kittery, ME

#### At the epicenter of 500,000 SF of outlet stores

Features an impressive mix of national and regional tenants including Lululemon, Crate & Barrel, and Village Candle by Stonewall Kitchen.

Conveniently located minutes from I-95, Maine Turnpike, on Route 1 in Kittery, Maine. Ample parking with a highly visible signalized entrance/exit, this center overlooks the peaceful Spruce Creek (which feeds into the Piscataqua River).

## KITTERY OUTLET CENTER

340 US Route 1 Kittery, ME CRATE & BARREL

LULULEMON

STONEWALL KITCHEN AND VILLAGE CANDLE

FAMOUS FOOTWEAR

SEA BAGS

|                    | 15 miles | 30 miles | 45 miles  |
|--------------------|----------|----------|-----------|
| POPULATION         | 209,444  | 610,510  | 2,100,000 |
| DAYTIME POPULATION | 112,021  | 220,322  | 837,416   |
| AVERAGE INCOME     | 120,040  | 113,455  | 114,375   |
| MEDIAN AGE         | 43       | 44       | 43        |

### KITTERY OUTLET CENTER

340 US Route 1 Kittery, ME