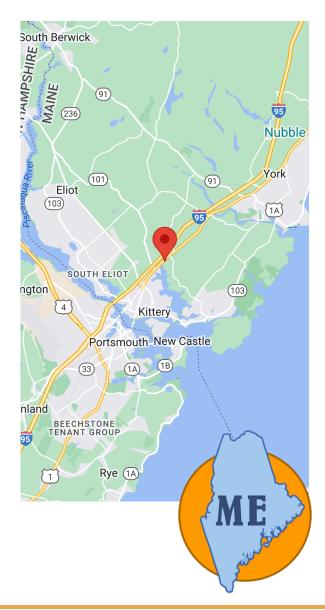

#### At the epicenter of 500,000 SF of outlet stores

Features an impressive mix of national and regional tenants including Lululemon, Crate & Barrel, and Village Candle by Stonewall Kitchen.

Conveniently located minutes from I-95, Maine Turnpike, on Route 1 in Kittery, Maine. Ample parking with a highly visible signalized entrance/exit, this center overlooks the peaceful Spruce Creek (which feeds into the Piscataqua River).