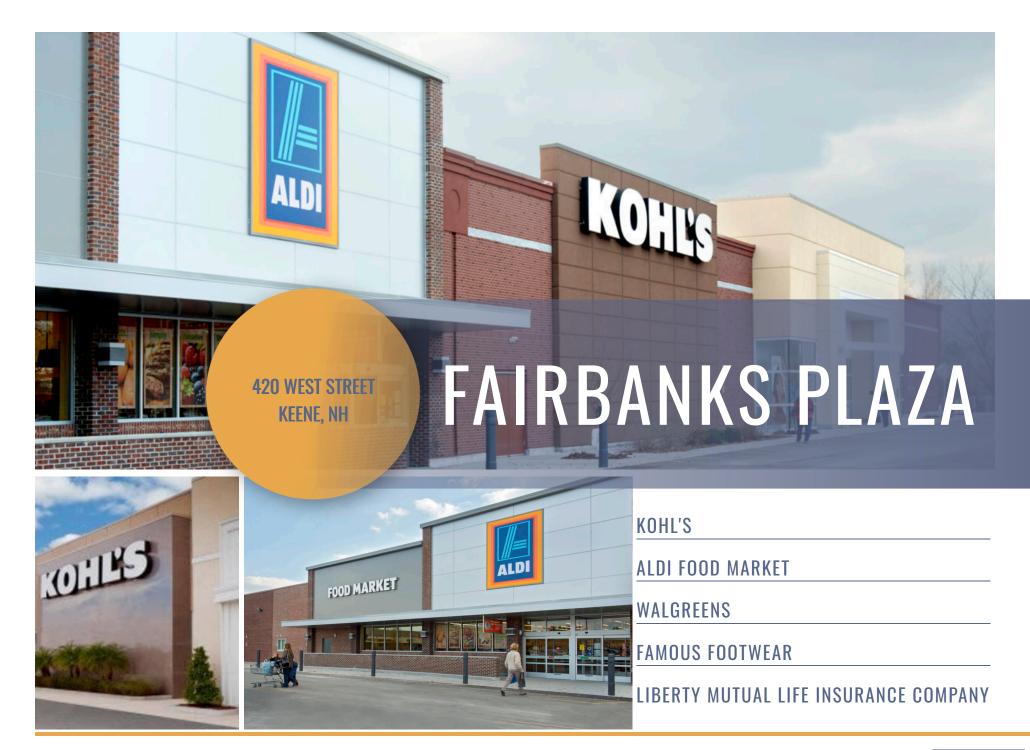

## FAIRBANKS PLAZA

420 WEST STREET KEENE, NH

Fairbanks Plaza is a well-located 143,000 square foot open-air center featuring a mix of national and regional tenants including Kohl's, ALDI, Famous Footwear, and Walgreens.

ALDI FOOD MARKET

WALGREENS

FAMOUS FOOTWEAR

LIBERTY MUTUAL LIFE INSURANCE COMPANY