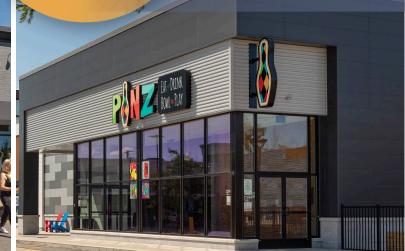

# PORTSMOUTH GREEN

MCKINNON'S SUPERMARKET

PINZ

**ATHLETA** 

**ORANGETHEORY FITNESS** 

**CLUB PILATES** 

MCKINNON'S SUPERMARKET PINZ ATHLETA **ORANGETHEORY FITNESS CLUB PILATES** 

MANAGED AND LEASED BY WILDER REAL ESTATE MANAGEMENT COMPANY OF NEW HAMPSHIRE | WWW.WILDERCO.COM

## PORTSMOUTH GREEN

2454 Lafayette Road Portsmouth, NH MCKINNON'S SUPERMARKET

PINZ

ATHLETA

ORANGETHEORY FITNESS

CLUB PILATES

|                    | 10 miles | 20 miles | 20 minutes |
|--------------------|----------|----------|------------|
| POPULATION         | 114,431  | 354,454  | 95,198     |
| DAYTIME POPULATION | 74,935   | 149,525  | 73,226     |
| AVERAGE INCOME     | 132,553  | 122,286  | 129,305    |
| MEDIAN AGE         | 47       | 44       | 46         |