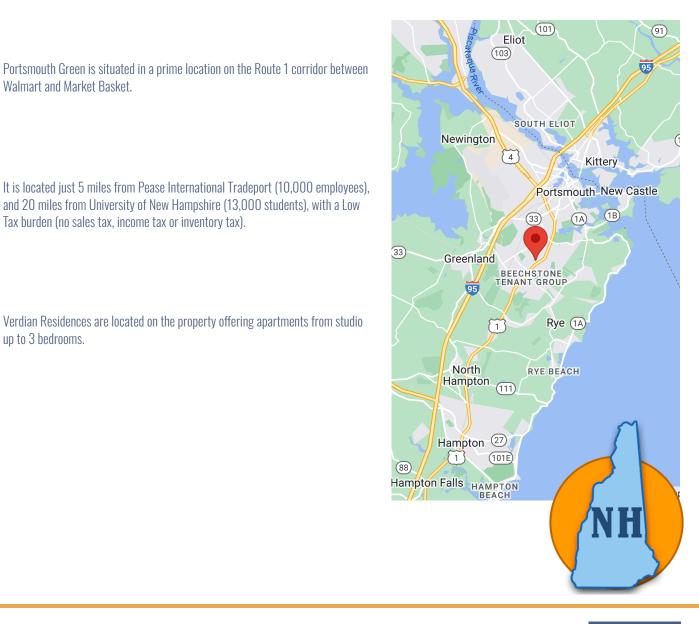

### PORTSMOUTH GREEN

A Retail Hub 🐧

Location

Residential Trade Area

2454 Lafayette Road Portsmouth, NH

Walmart and Market Basket.

up to 3 bedrooms.

Tax burden (no sales tax, income tax or inventory tax).