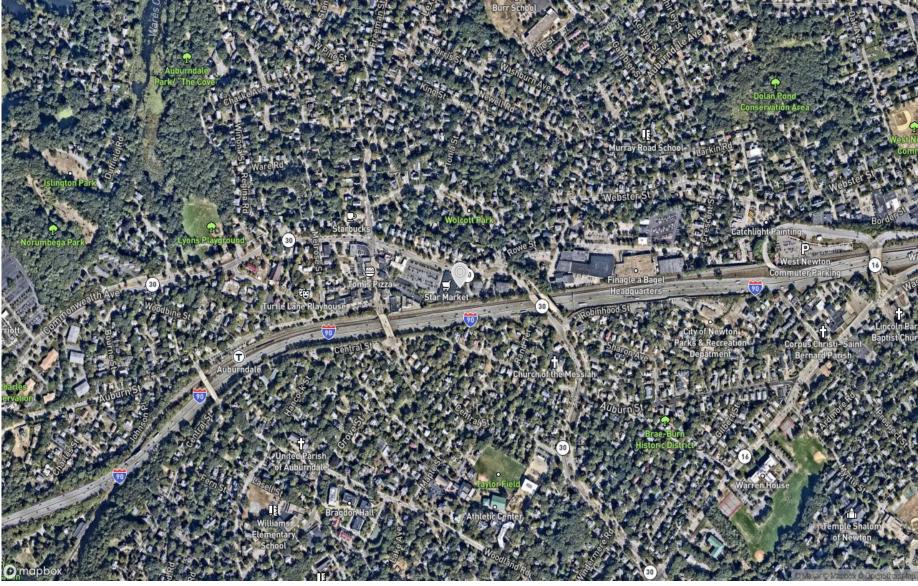

#### A Retail Hub

This prime shopping center, anchored by Star Market, offers a varied mix of retail and service options, including Bruegger's Bagels, Utopia Cleaners, and Eastern Bank to meet the surrounding community's needs. In 2024, the center marked over 860,000 visits.