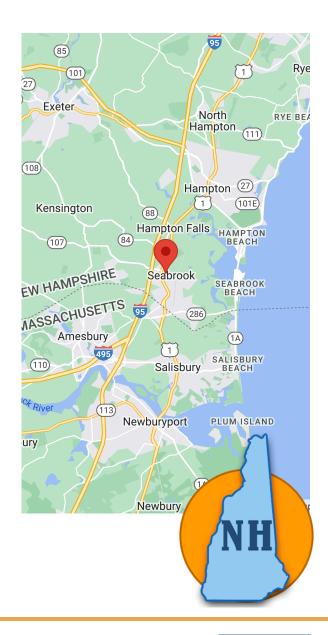

## SEABROOK CROSSING

2 Chevy Chase Road Seabrook, NH

This center is the first town over the MA border attracting shoppers to take advantage of NH's tax-free status.

Seabrook is home to 250 industrial, commercial and retail companies.

Directly off I-95 at Exit 1 at the intersection of Routes 1 and 107.

BJ'S WHOLESALE CLUB
HOBBY LOBBY
BOB'S DISCOUNT FURNITURE
MATTRESS FIRM

GOODWILL