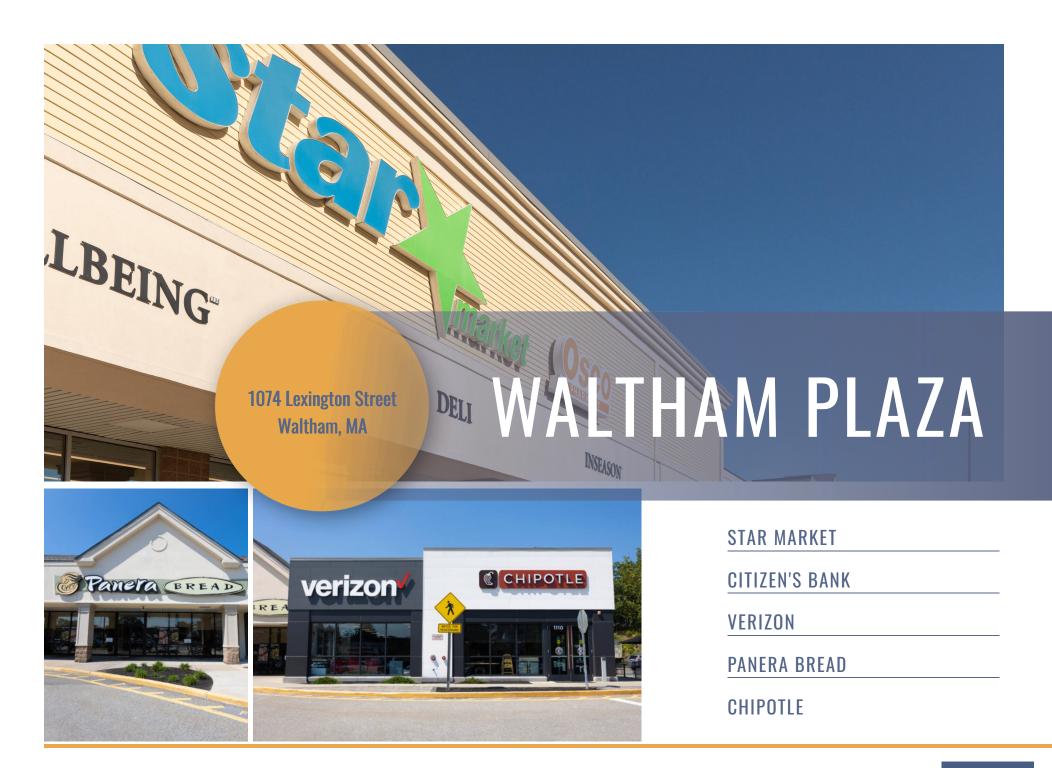

## WALTHAM PLAZA

1074 Lexington Street Waltham, MA

Convenient neighborhood location for services and restaurants.

Waltham Plaza is a grocery-anchored neighborhood shopping center in a convenient location on the Waltham and Lexington town line.

STAR MARKET
CITIZEN'S BANK
VERIZON
PANERA BREAD
CHIPOTLE