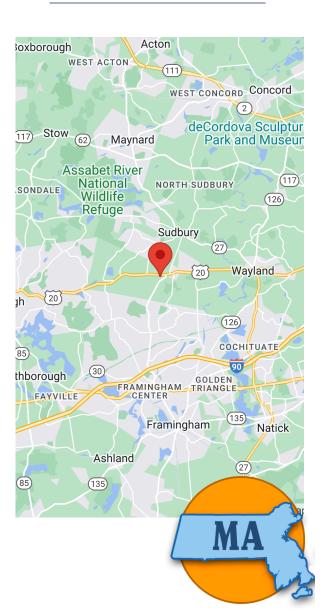

Residential Trade Area

The Town of Sudbury ranked #12 in Best Suburbs to raise a family in Massachusetts\* Niche.com

DEAL PENDING
SHAW'S SUPERMARKET
CVS
AUBUCHON HARDWARE
LAVENDER