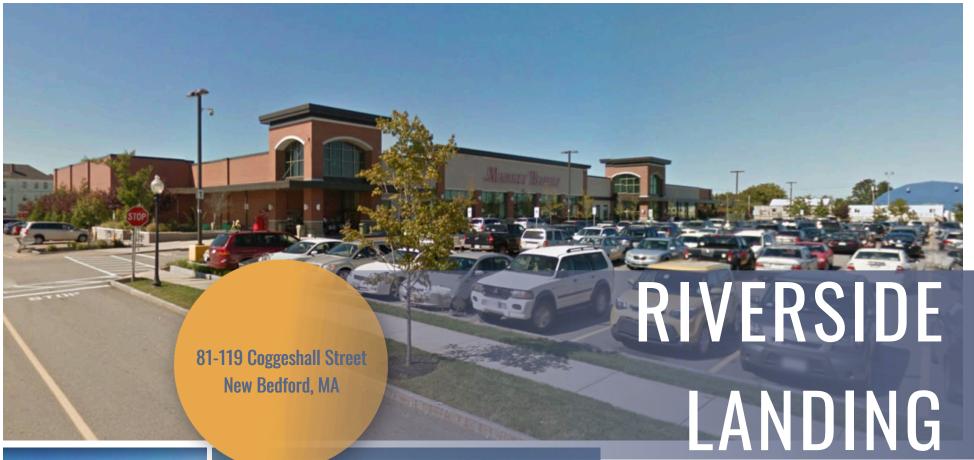

## RIVERSIDE LANDING

81-119 Coggeshall Street New Bedford, MA

This 97,000 SF Market Basket is the only in the trade area and one of the highest grossing in Massachusetts. Other tenants include Dr. Dental, Expressions, Great Clips, Little Caesars, Popeye's and Taco Bell.