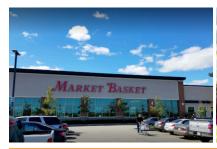

## RIVERSIDE LANDING

81-119 Coggeshall Street New Bedford, MA

This 97,000 SF Market Basket is the only in the trade area and one of the highest grossing in Massachusetts. Other tenants include Dr. Dental, Expressions, Great Clips, Little Caesars, Popeye's and Taco Bell.