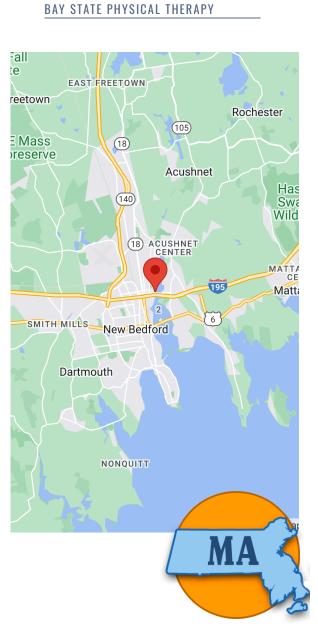

Located next to Exit 17 on I-195 West with visibility to highway.

SNIPES
TACO BELL
POPEYE'S
DENTISTRY AND BRACES