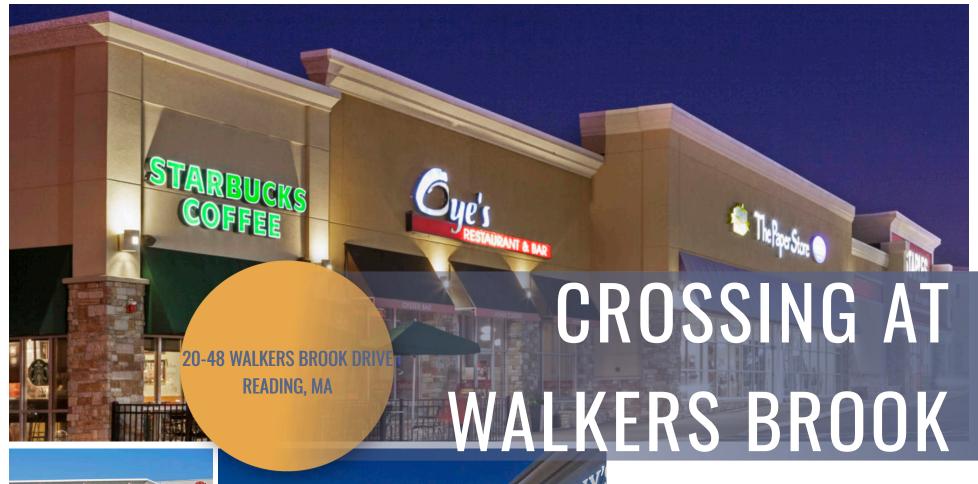

## CROSSING AT WALKERS BROOK

20-48 WALKERS BROOK DRIVE READING, MA THE PAPER STORE

GOLF GALAXY

CHILI'S GRILL & BAR

RUSSO'S TUX SHOP

A Growing Market

The Crossing at Walkers Brook is a unique 480,000 square foot specialty center anchored by New England's leading and most innovative furniture retailer, Jordan's Furniture, an IMAX 3-D Theater, and The Home Depot.

A Retail Hub

The 80,000 square foot lifestyle portion of the center features Staples, Golf Galaxy, The Paper Store, Anthony's Coal Fired Pizza, Chili's, Starbucks, and more. It is easily accessed, has plenty of convenient parking, and is distinctly pedestrian friendly.