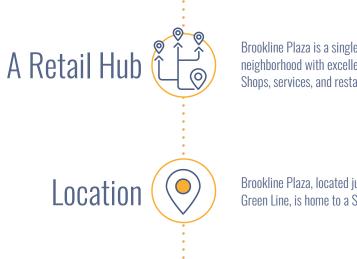

#### STAR MARKET

Brookline Plaza is a single-store property in a densely populated urban neighborhood with excellent access to downtown Boston by car and public transit. Shops, services, and restaurants are within walking distance of the plaza.

Brookline Plaza, located just west of Brookline's Washington Square on the MBTA Green Line, is home to a Star Market.