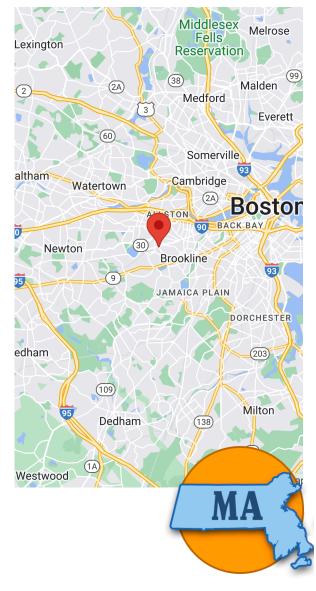

Brookline Plaza, located just west of Brookline's Washington Square on the MBTA Green Line, is home to a Star Market.